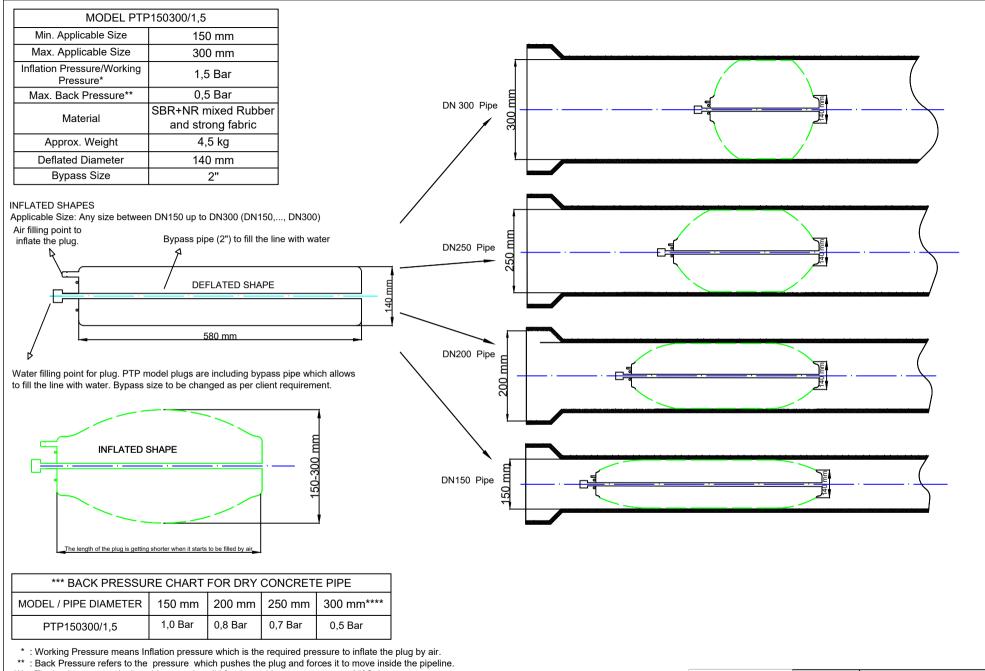

- \*\*\* : The back pressures in the table are only valid for the ambient temperature at 25°C degree.
- \*\*\*\* : It is not recommended to use the plugs in max. diameter except dry concrete pipe, because the back pressure is related with the friction coefficient between pipe and plug. If the pipe is not concrete or the pipe surface is not clean or not dry, the friction coefficient will be smaller. So, the Plug will hold less back pressure. So, don't use the plug in limits and select the larger size plug for that kind of applications.