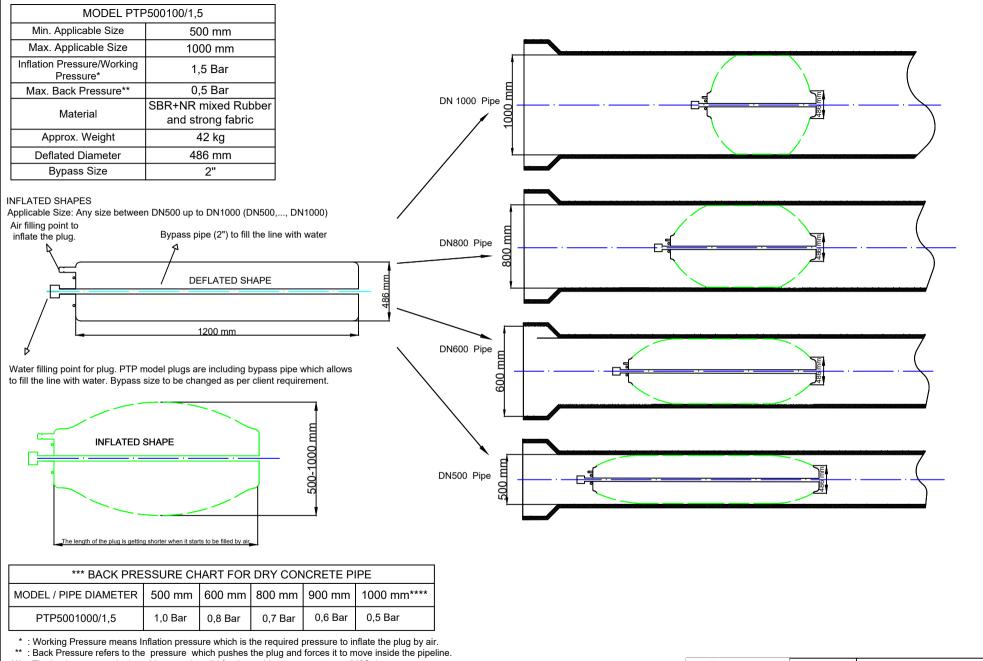

<sup>\*\*\* :</sup> The back pressures in the table are only valid for the ambient temperature at 25°C degree.

Drw By:Eng. IBS Revised By: UA Publication Date:13/07/2018 Revision Date: 9/01/2020

Drawing Name: Model PTP5001000/1,5

<sup>\*\*\*\*</sup> It is not recommended to use the plugs in max. diameter except dry concrete pipe, because the back pressure is related with the friction coefficient between pipe and plug. If the pipe is not concrete or the pipe surface is not clean or not dry, the friction coefficient will be smaller. So, the Plug will hold less back pressure.

Some pluor/tinustenits and select the larger size plug for that kind of applications.